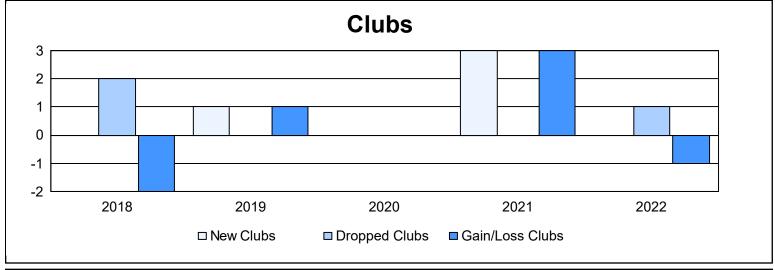

District 11 D2 As of June 2022 Cumulative

| Year      | New<br>Clubs | Dropped<br>Clubs | Gain/<br>Loss<br>Clubs | New<br>Members | Charter<br>Members | Reinstate<br>Members | Transfer<br>Members | Total<br>Member<br>Added | Total<br>Members<br>Dropped | Gain/<br>Loss<br>Members |
|-----------|--------------|------------------|------------------------|----------------|--------------------|----------------------|---------------------|--------------------------|-----------------------------|--------------------------|
| 2017-2018 | 0            | 2                | -2                     | 132            | 1                  | 7                    | 5                   | 145                      | 174                         | -29                      |
| 2018-2019 | 1            | 0                | 1                      | 120            | 20                 | 5                    | 2                   | 147                      | 118                         | 29                       |
| 2019-2020 | 0            | 0                | 0                      | 75             | 0                  | 5                    | 2                   | 82                       | 98                          | -16                      |
| 2020-2021 | 3            | 0                | 3                      | 94             | 74                 | 3                    | 1                   | 172                      | 139                         | 33                       |
| 2021-2022 | 0            | 1                | -1                     | 137            | 1                  | 7                    | 7                   | 152                      | 149                         | 3                        |
| Average   | 1            | 1                | 0                      | 112            | 19                 | 5                    | 3                   | 140                      | 136                         | 4                        |